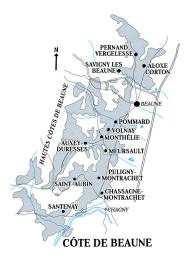

## Beaune

## Bastion Beaune Chardonnay 1<sup>er</sup> Cru 2022

Cépage : Chardonnay

Sol : Argilo-calcaire

**Localisation :** C'est dans les caves du Bastion que Chanson élève les Premiers Crus du domaine. Cette cuvée unique réunit différentes parcelles sélectionnées parmi les Premiers Crus du domaine situés sur la colline de Beaune.