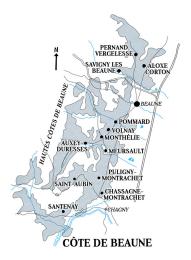

## Beaune

## Bastion Beaune Chardonnay 1<sup>er</sup> Cru 2016

Grape Variety : Chardonnay

Soil : Chalk, marl and limestone.

**Site :** The Premiers Crus vineyards of Domaine Chanson are aged in casks in the Bastion cellars. This cuvée is a blend of grapes sourced from selected plots among the Premiers Crus of the domaine located on the hill of Beaune.